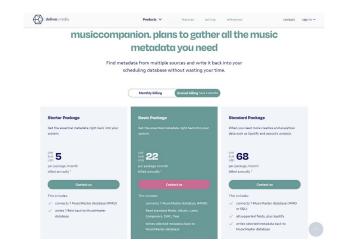

#### Januar 2024

- MusicSearch is now **musiccompanion.ai**
- Self-Subscription with credit card for Starter, Standard and Pro

# musiccompanion. AVAILABILITY - SIGN UP