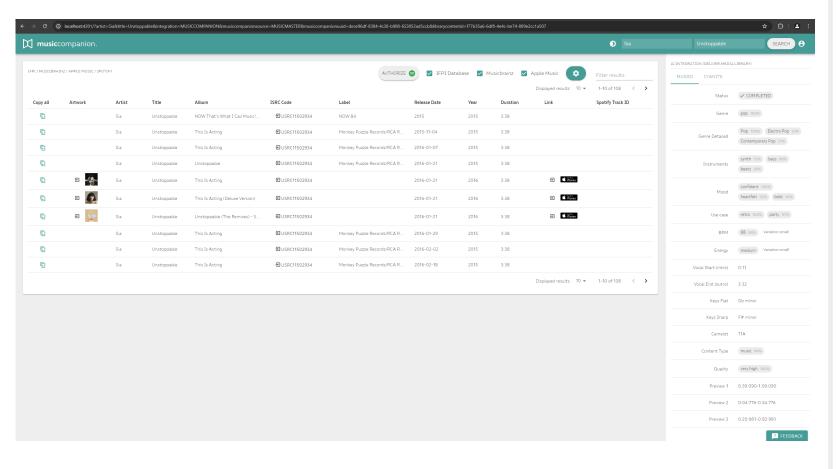

## musiccompanion.

### Infos of tagged song

## **Prototpye new GUI**

- MusicMaster, deliver.media library., GSelector API [DB, MAM]
- Spotify (Metadata, Cover, Tagging [DB]
- IFPI (ISRC) [DB]
- Apple Music (Metadata, Cover, Tagging [DB]
- MusicBrainz
- ACRCloud (Metadata incl. ISRC, SpotifyID etc.) [FP]
- Musiio (AI-Tagging)
- Cyanite (AI-Tagging)
- ...