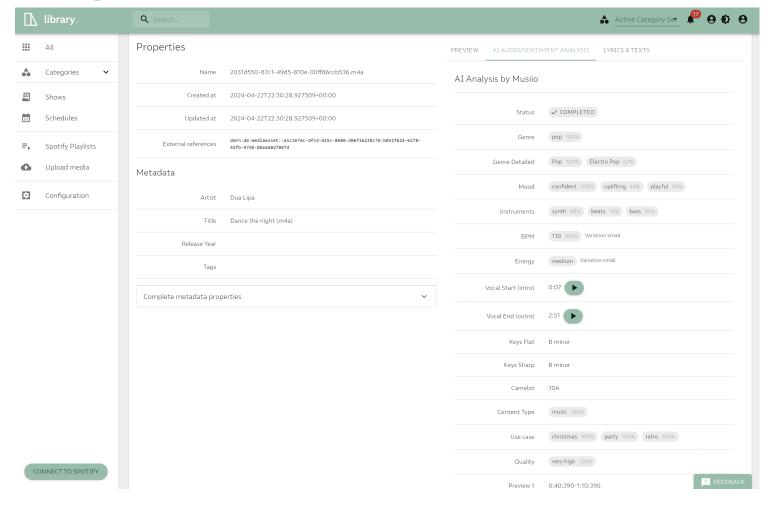

#### April 2024

- NAB Beta-Release with Tagging
- Integration deliver.media library.

**NAB 2024 Beta Release** 

**Demo**Mathieu Habegger

## musiccompanion.

Integration in deliver.media library (2024/11)

- New GUI Q4 2024
- Integration of additional tagging services
- Integration of research data
  - Airplay charts
  - Trending-Charts (Radios, Countries, Instagram TikTok)
- Trained Model for customers
  - Learning the tags from an existing database
  - Suggestion for category etc.