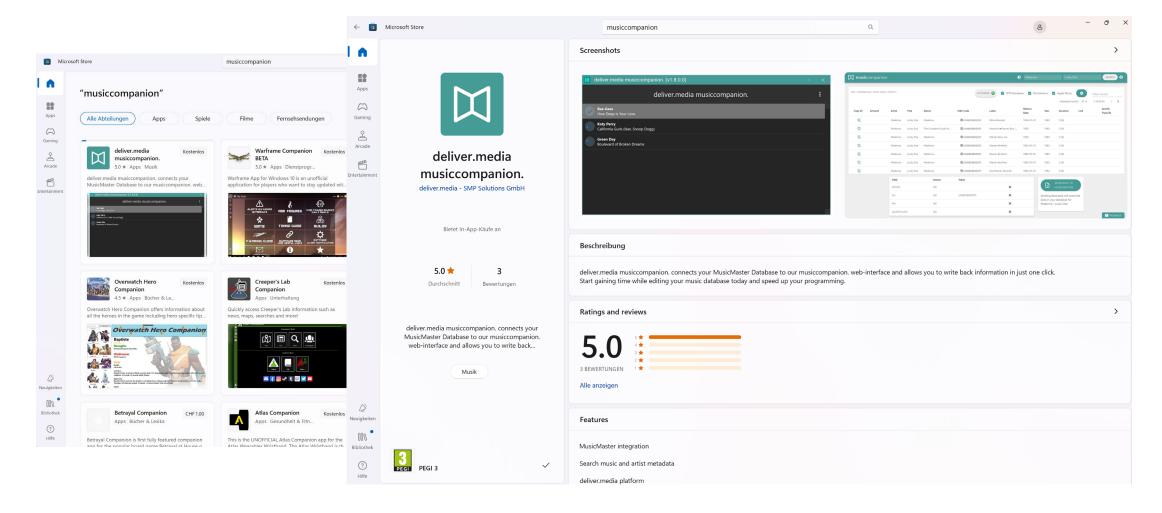

#### August 2023

- Windows Store Certification- **Self-Installer and Enterprise Installer** 

#### **WINDOWS STORE**