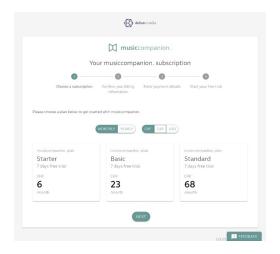

#### Januar 2024

- MusicSearch is now **musiccompanion.ai**
- Self-Subscription with credit card for Starter, Standard and Pro

# musiccompanion. AVAILABILITY - SIGN UP