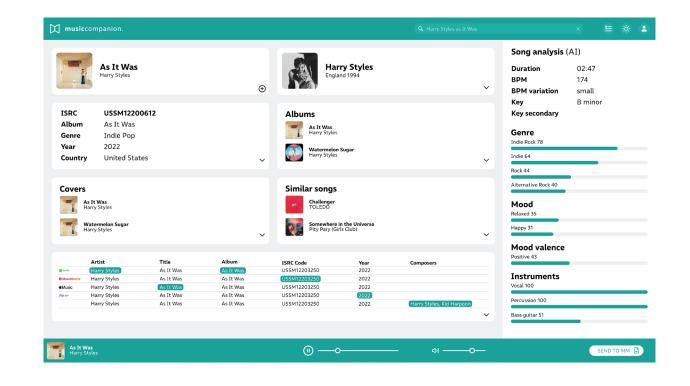

## **Prototpye new GUI**

- MusicMaster, deliver.media library., GSelector API [DB, MAM]
- Spotify (Metadata, Cover, Tagging [DB]
- IFPI (ISRC) [DB]
- Apple Music (Metadata, Cover, Tagging [DB]
- MusicBrainz
- ACRCloud (Metadata incl. ISRC, SpotifyID etc.) [FP]
- Musiio (AI-Tagging)
- Cyanite (AI-Tagging)
- ...