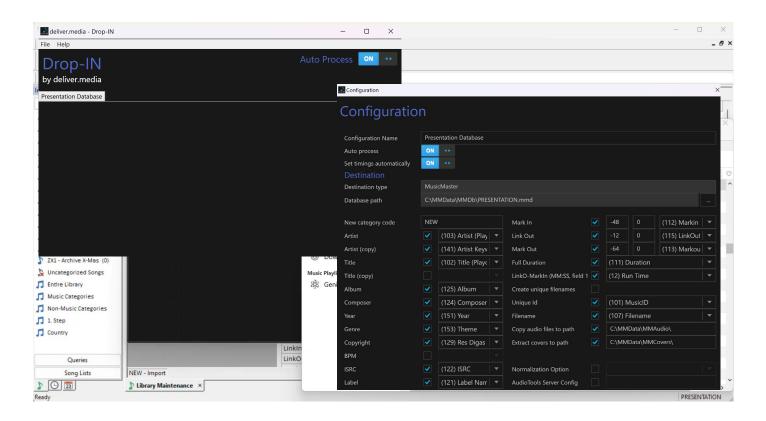

#### 2014

Drop-In Tool.

Automatic reading of metadata from MP3, MP4, Apple Files and WO-Wav with import into MusicMaster