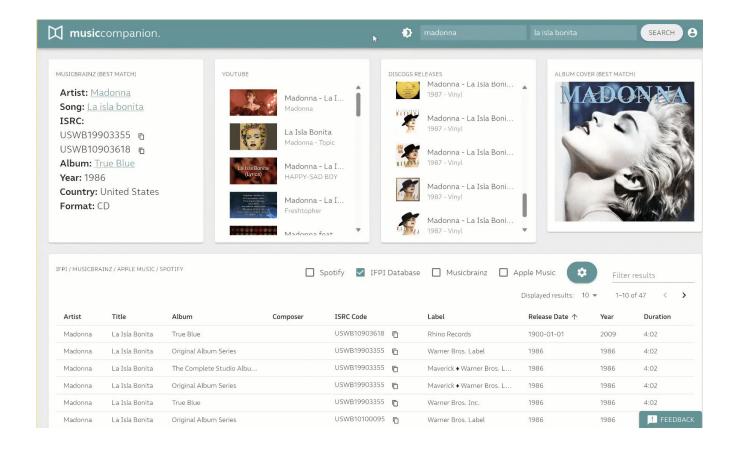

#### 2018

"MusicSearch" web tool in MusicMaster integrates data from IFPI, AppleMusic, Spotify database