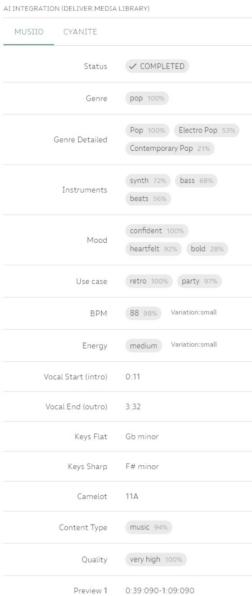

#### AI solution Musiio as a tagging service

- Is part of Soundcloud.com
- Costs from 7 centimes per song
- Already integrated with MusicMaster and deliver.media library. (duplication protection)
- Model available for training/learning