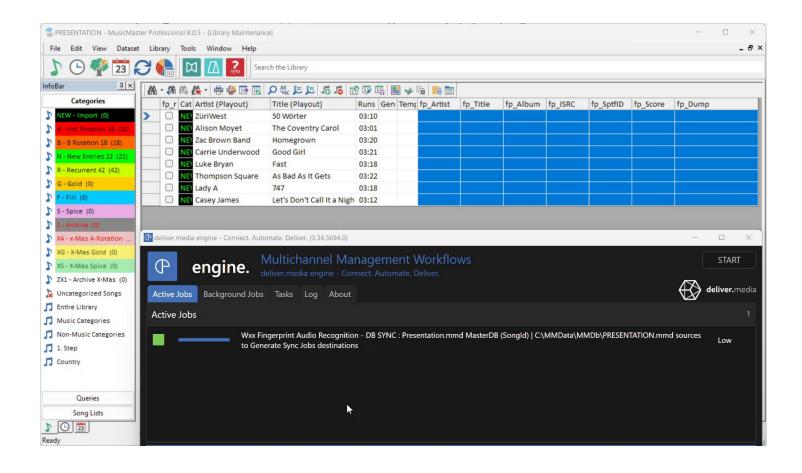

## Copy-paste is tedious with 20,000 songs, can we automate that?

Integration Fingerprinting in MusicSearch and deliver.media engine.

Artist, Title, Album, ISRC, UPC, Spotify (Track, Artist, Album), Deezer-ID, MusicBrainz-ID [...]

#### 2020

Fingerprinting Integration in deliver.media engine. Artist, Titel, Label, ISRC and SpotifyID recognition