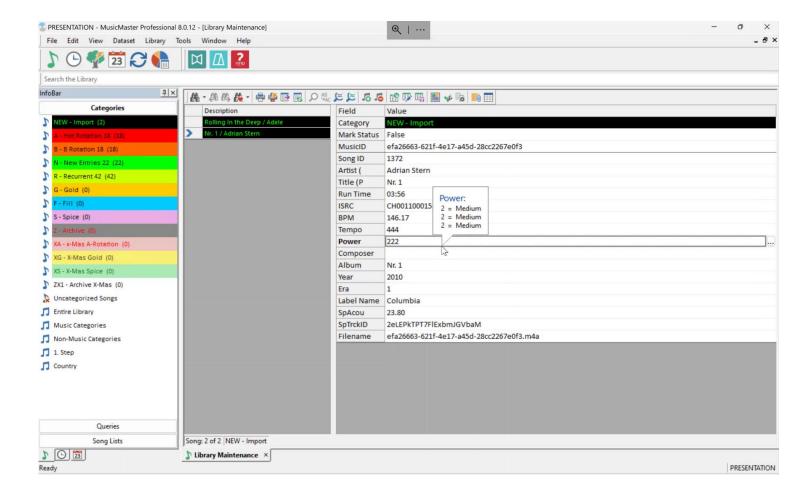

//hci.epfl.ch

Company supervisor:

Mathieu Habegger SwissMediaPartners AG http://swissmediapartners.ch

August 11, 2017







# musiccompanion.

**INTRO (2018)** 

Customer: How can we get the ISRC code into MusicMaster or into the Playout as quickly as possible?

First version "MusicSearch" search engine and plugin for MusicMaster with copy/paste







## Copy-paste is tedious with 20,000 songs, can we automate that?

Integration Fingerprinting in MusicSearch and deliver.media engine.

Artist, Title, Album, ISRC, UPC, Spotify (Track, Artist, Album), Deezer-ID, MusicBrainz-ID [...]





# music companion.

**INTRO (2021)** 

Can we get metadata and covers from musicsearch. from AppleMusic and Spotify directly back into MusicMaster?

**musiccompanion.** becomes an add-on to MusicMaster







#### 2014

Drop-In Tool.

Automatic reading of metadata from MP3, MP4, Apple Files and WO-Wav with import into MusicMaster

#### 2018

"MusicSearch" web tool in MusicMaster integrates data from IFPI, AppleMusic, Spotify database

#### 2021

musicsearch. will be extended with the musiccompanion. application. Can write back data. Integration SpotifyAPI with advanced data

#### 2017

Master's thesis with EPFL Lausanne on the recognition of metadata using machine learning

#### 2020

Fingerprinting Integration in deliver.media engine. Artist, Titel, Label, ISRC and SpotifyID recognition





#### August 2023

- Windows Store Certification- **Self-Installer and Enterprise Installer** 

#### Januar 2024

- MusicSearch is now **musiccompanion.ai**
- Self-Subscription with credit card for St